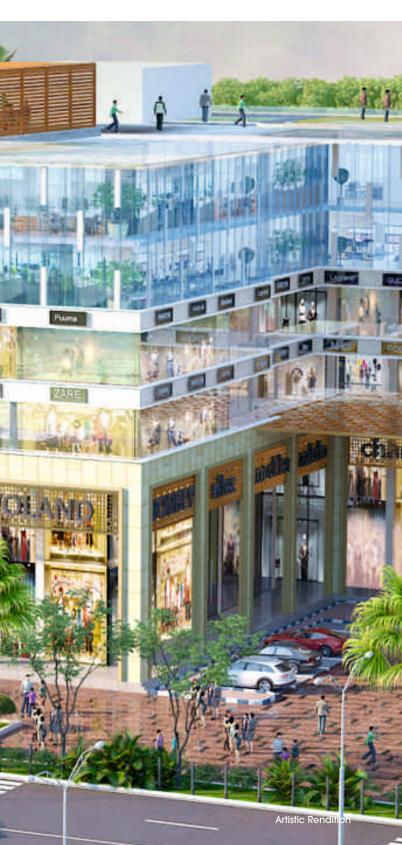

## AN EXTRAVAGANT FRONTAGE OF 500 FEET

Great visibility makes your business stand tall with distinction. That is why Medallion 68 has **500 ft.** wide frontage that assures an unparalleled visibility for your business. An extravagant elevation exhibiting a luminated structure will offer a spectacular viewing experience for the consumers and business owners.