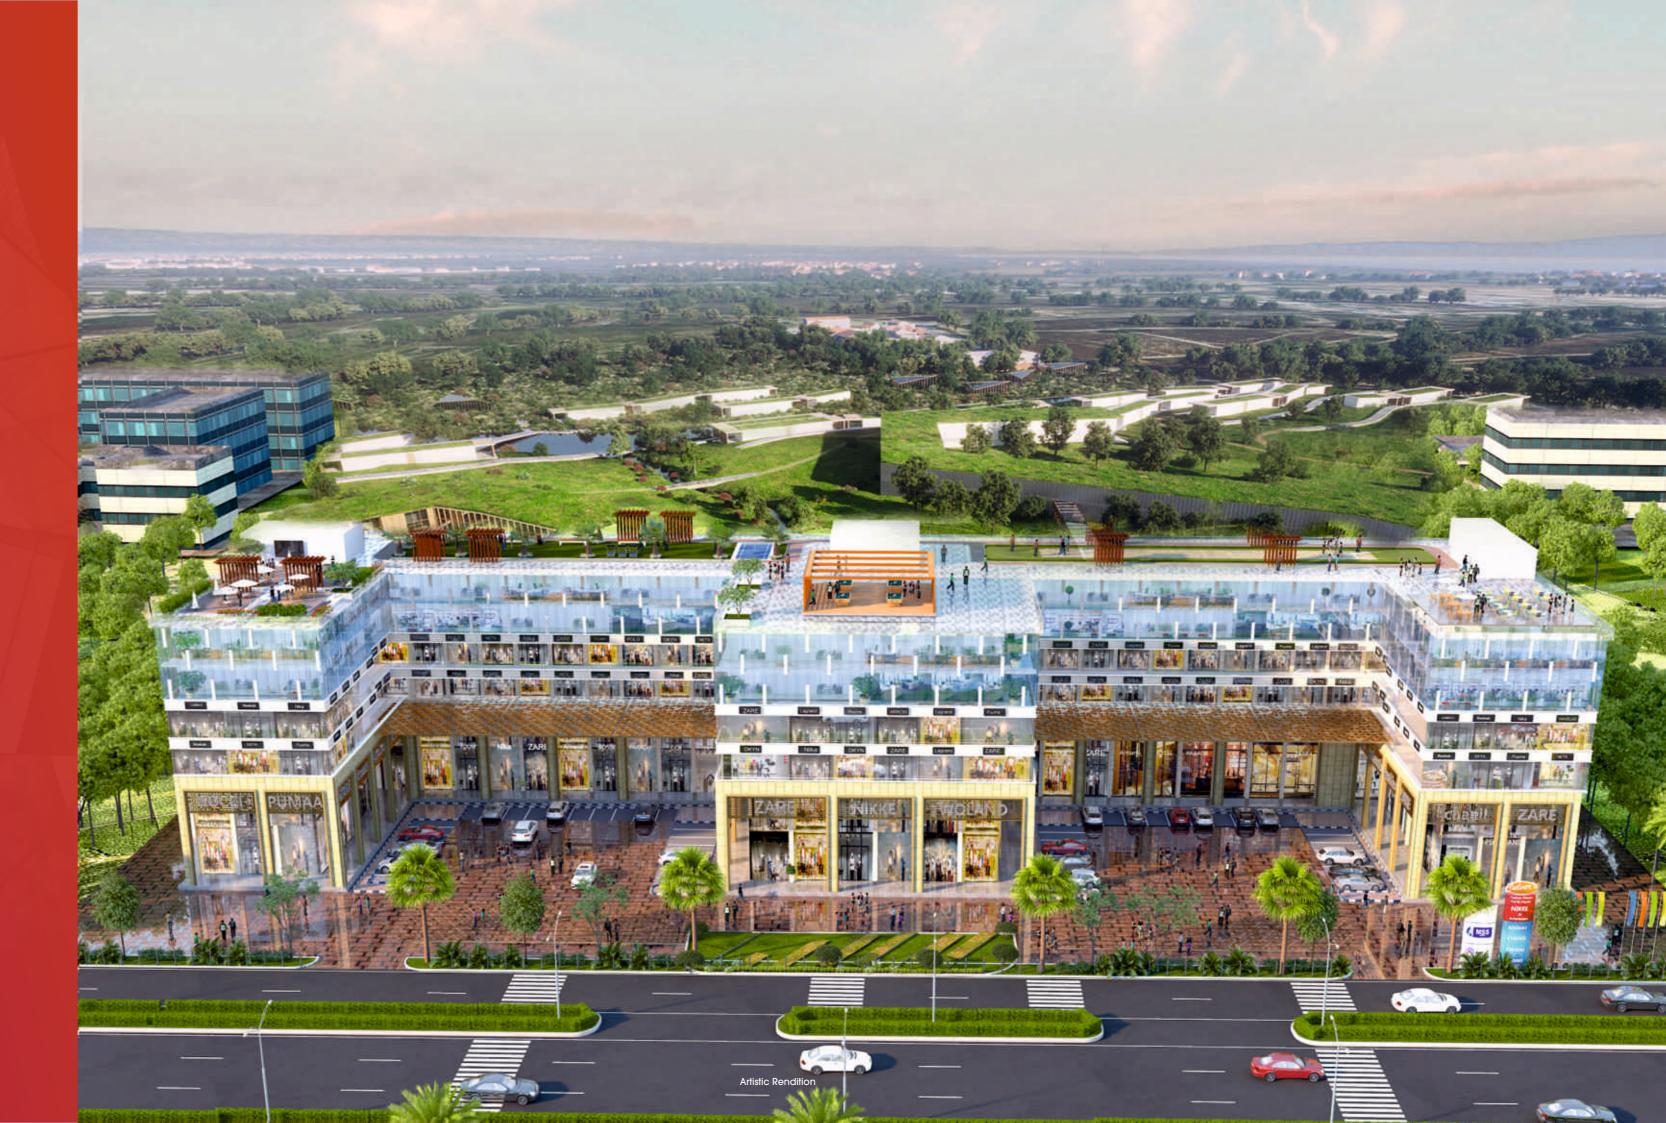

## BIGGEST OFFICE TERRACE OF 30,000 SQ. FT.

ZARE

With 30,000+ sq. ft. of office terrace area dedicated to leisure and lifestyle, Medallion 68 becomes the first project to offer **Biggest Office Terrace** in the region. Amenities such as cycle track, jogging track, gymnasium and entertainment zone will add fun to your work day, everyday.

## AN EXTRAVAGANT FRONTAGE OF 500 FEET

Great visibility makes your business stand tall with distinction. That is why Medallion 68 has **500 ft.** wide frontage that assures an unparalleled visibility for your business. An extravagant elevation exhibiting a luminated structure will offer a spectacular viewing experience for the consumers and business owners.