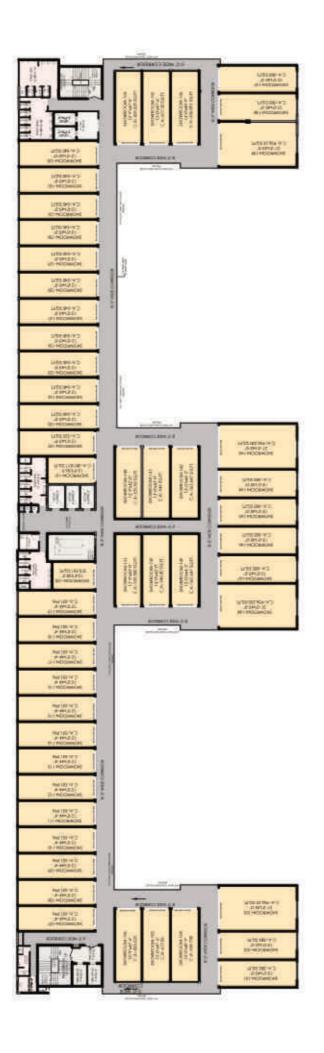

our business in the most suited location.



#### A COMMERCIAL THAT ASSURES EVERY ASPECT OF GROWTH WITH COUNTLESS AMENITIES

Everything you could ask for in a commercial project is here at Medallion 68. Built with a vision to deliver aesthetically pleasing work spaces with modern amenities, Medallion 68 is a great commercial proposition. Developed to offer great value on investment today and sustainability for tomorrow, Medallion 68 is a cluster of opportunities.



SMART OFFICES



LIFESTYLE DESTINATION

7

INTELLIGENT BIFURCATION

PREMIUM LIFTS



HASSLE-FREE PARKING

A ₩

TERRACE GARDEN



24X7 POWER SUPPLY



GREEN AREA



EFFICIENT VENTILATION



CCTV SURVEILLANCE



**3 TIER SECURITY** 



ON-ROAD CONNECTIVITY

## **FLOOR PLANS**

FLOOR PLAN BASEMENT











## FLOOR PLAN SECOND



FLOOR PLAN



## FLOOR PLAN FOURTH



#### THE PROMISING FUTURE AWAITS YOU HERE

#### LOCATION MAP



ll 1( ir

> Aı M Fo

#### INDUSTRY

10,000 Acres of proposed industrial hub by Punjab Govt.

#### EDUCATION

Indian School of Business - 3 Mins IISER - 5 Mins Amity University - 10 Mins

#### MEDICAL

Fortis Mohali - 5 Mins Max Super Specialty Hospital - 15 Mins

#### TRANSIT

Chandigarh Airport - 15 Mins Railway Station - 15 Mins Bus Stand - 12 Mins



\* Map not to scale. Indicative only.