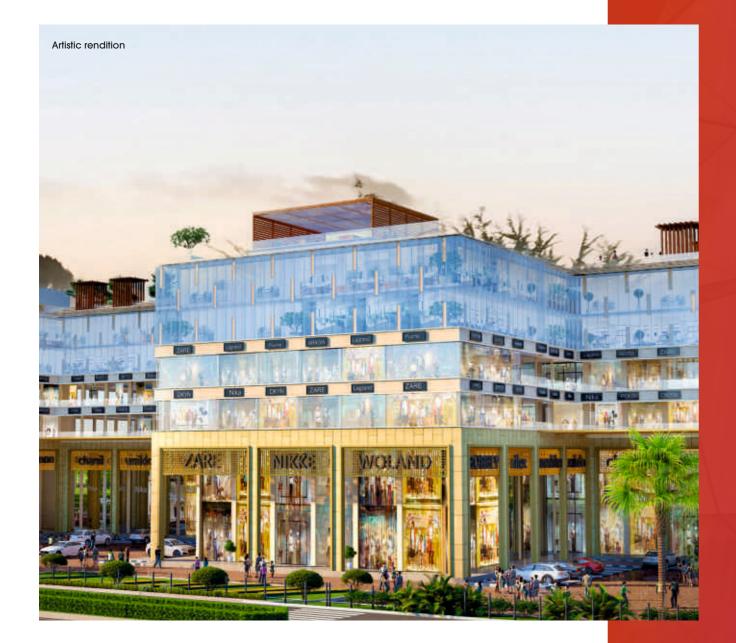

## BIGGEST OFFICE TERRACE OF 30,000 SQ. FT.

ZARE

With 30,000+ sq. ft. of office terrace area dedicated to leisure and lifestyle, Medallion 68 becomes the first project to offer **Biggest Office Terrace** in the region. Amenities such as cycle track, jogging track, gymnasium and entertainment zone will add fun to your work day, everyday.

## AN EXTRAVAGANT FRONTAGE OF 500 FEET

Great visibility makes your business stand tall with distinction. That is why Medallion 68 has **500 ft.** wide frontage that assures an unparalleled visibility for your business. An extravagant elevation exhibiting a luminated structure will offer a spectacular viewing experience for the consumers and business owners.