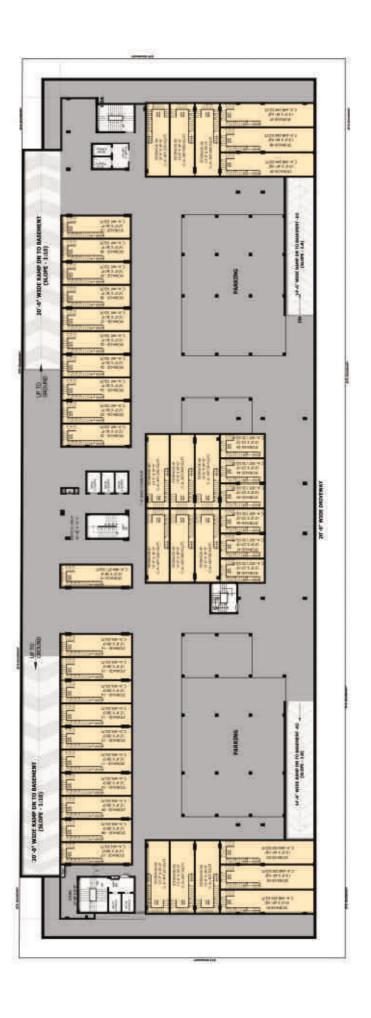

## PARKING SPACE FOR A HASSLE-FREE PARKING

122

A hassle-free parking experience is assured at Medallion 68 as we offer two-level basement parking along with an open surface parking that can accommodate **400+ vehicles.** Reaching your office or your favourite retail will be a convenience at Medallion 68.

## **FLOOR PLANS**

FLOOR PLAN BASEMENT