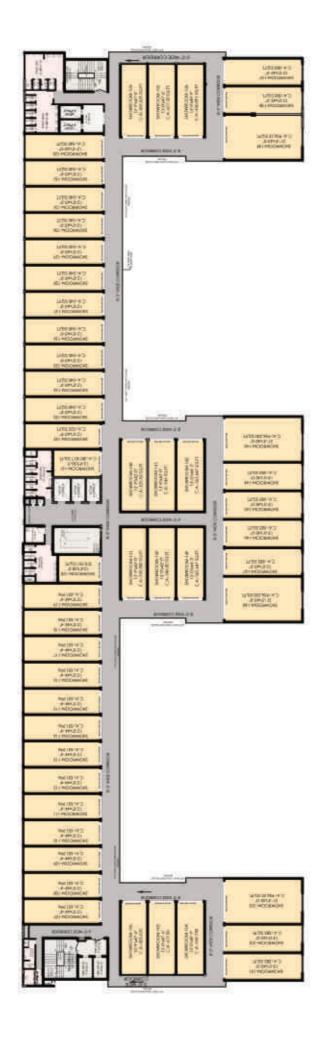

close vicinity, start your business in the most suited location.



#### A COMMERCIAL THAT ASSURES EVERY ASPECT OF GROWTH WITH COUNTLESS AMENITIES

Everything you could ask for in a commercial project is here at Medallion 68. Built with a vision to deliver aesthetically pleasing work spaces with modern amenities, Medallion 68 is a great commercial proposition. Developed to offer great value on investment today and sustainability for tomorrow, Medallion 68 is a cluster of opportunities.



SMART OFFICES



LIFESTYLE DESTINATION

7

INTELLIGENT BIFURCATION

PREMIUM LIFTS



HASSLE-FREE PARKING

A ₩

TERRACE GARDEN



24X7 POWER SUPPLY



GREEN AREA



EFFICIENT VENTILATION



CCTV SURVEILLANCE



**3 TIER SECURITY** 



ON-ROAD CONNECTIVITY

## **FLOOR PLANS**

FLOOR PLAN BASEMENT











## FLOOR PLAN SECOND



FLOOR PLAN



## FLOOR PLAN FOURTH



#### THE PROMISING FUTURE AWAITS YOU HERE

#### LOCATION MAP



ll 1( ir

> Aı M Fo

#### INDUSTRY

10,000 Acres of proposed industrial hub by Punjab Govt.

#### EDUCATION

Indian School of Business - 3 Mins IISER - 5 Mins Amity University - 10 Mins

#### MEDICAL

Fortis Mohali - 5 Mins Max Super Specialty Hospital - 15 Mins

#### TRANSIT

Chandigarh Airport - 15 Mins Railway Station - 15 Mins Bus Stand - 12 Mins



\* Map not to scale. Indicative only.