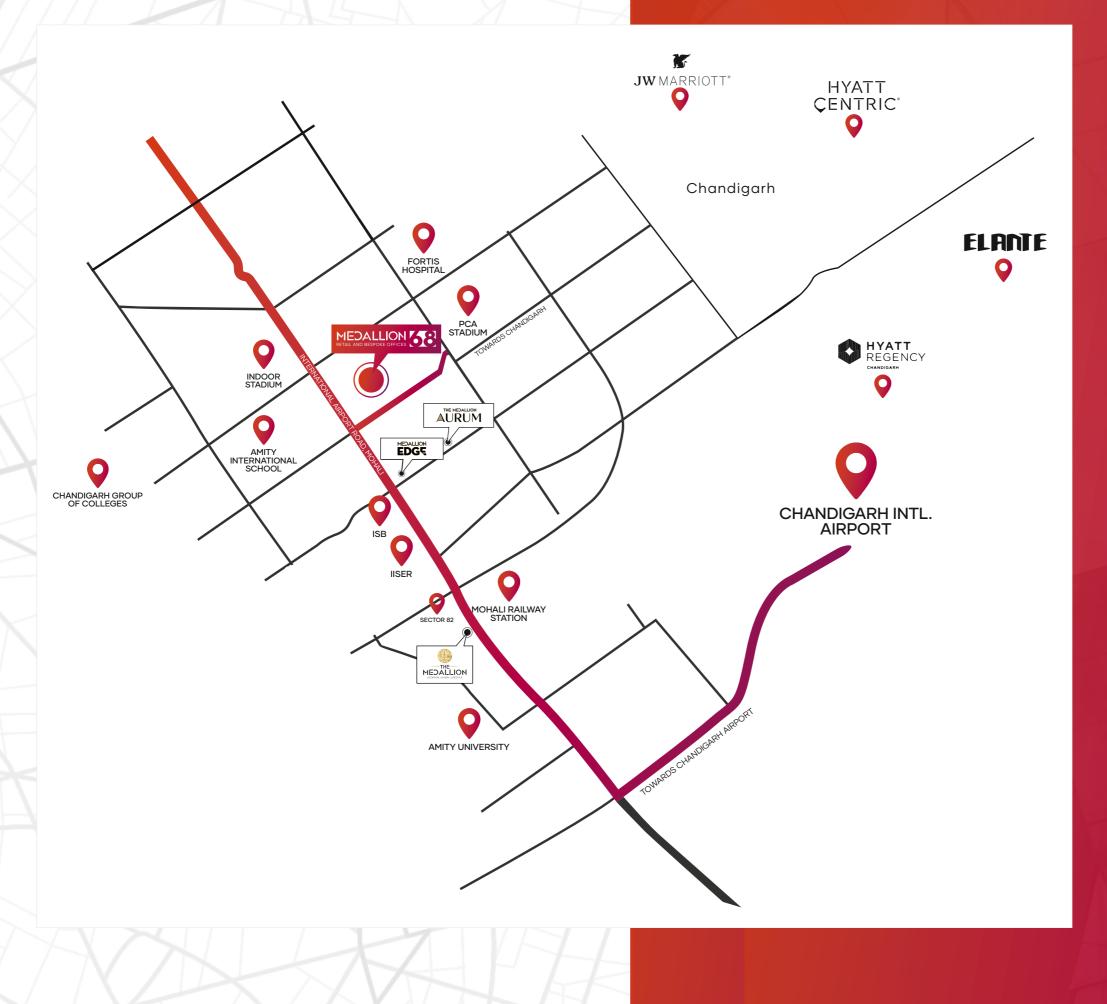

#### LOCATION MAP

ll 1( ir

> Aı M Fo

#### INDUSTRY

10,000 Acres of proposed industrial hub by Punjab Govt.

#### EDUCATION

Indian School of Business - 3 Mins IISER - 5 Mins Amity University - 10 Mins

#### MEDICAL

Fortis Mohali - 5 Mins Max Super Specialty Hospital - 15 Mins

#### TRANSIT

Chandigarh Airport - 15 Mins Railway Station - 15 Mins Bus Stand - 12 Mins

\* Map not to scale. Indicative only.