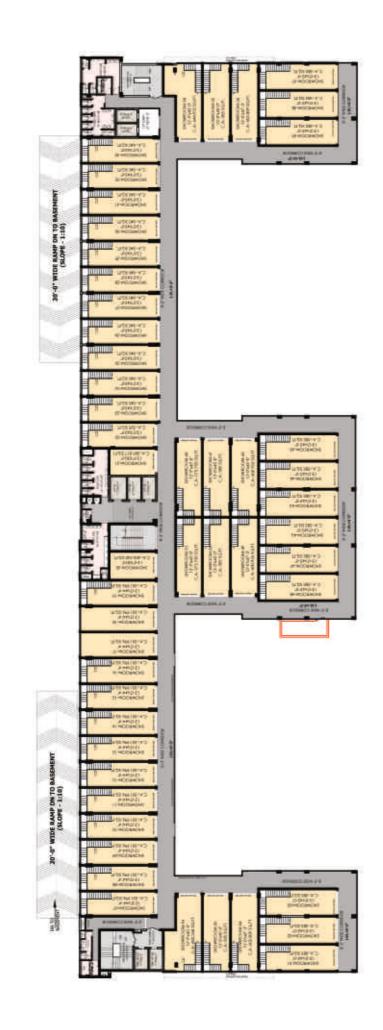

s in close vicinity, start your business in the most suited location.



#### A COMMERCIAL THAT ASSURES EVERY ASPECT OF GROWTH WITH COUNTLESS AMENITIES

Everything you could ask for in a commercial project is here at Medallion 68. Built with a vision to deliver aesthetically pleasing work spaces with modern amenities, Medallion 68 is a great commercial proposition. Developed to offer great value on investment today and sustainability for tomorrow, Medallion 68 is a cluster of opportunities.



SMART OFFICES



LIFESTYLE DESTINATION

7

INTELLIGENT BIFURCATION

PREMIUM LIFTS



HASSLE-FREE PARKING

A ₩

TERRACE GARDEN



24X7 POWER SUPPLY



GREEN AREA



EFFICIENT VENTILATION



CCTV SURVEILLANCE



**3 TIER SECURITY** 



ON-ROAD CONNECTIVITY

## **FLOOR PLANS**

FLOOR PLAN BASEMENT











## FLOOR PLAN SECOND



FLOOR PLAN



## FLOOR PLAN FOURTH



#### THE PROMISING FUTURE AWAITS YOU HERE

#### LOCATION MAP



ll 1( ir

> Aı M Fo

#### INDUSTRY

10,000 Acres of proposed industrial hub by Punjab Govt.

#### EDUCATION

Indian School of Business - 3 Mins IISER - 5 Mins Amity University - 10 Mins

#### MEDICAL

Fortis Mohali - 5 Mins Max Super Specialty Hospital - 15 Mins

#### TRANSIT

Chandigarh Airport - 15 Mins Railway Station - 15 Mins Bus Stand - 12 Mins



\* Map not to scale. Indicative only.