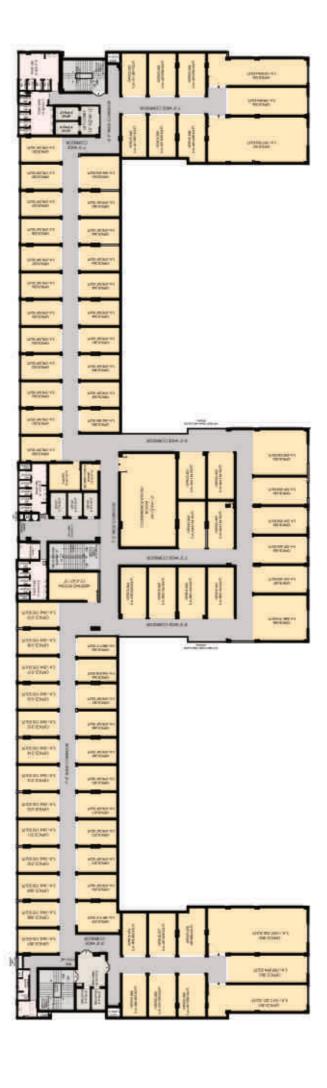

n the most suited location.



#### A COMMERCIAL THAT ASSURES EVERY ASPECT OF GROWTH WITH COUNTLESS AMENITIES

Everything you could ask for in a commercial project is here at Medallion 68. Built with a vision to deliver aesthetically pleasing work spaces with modern amenities, Medallion 68 is a great commercial proposition. Developed to offer great value on investment today and sustainability for tomorrow, Medallion 68 is a cluster of opportunities.



SMART OFFICES



LIFESTYLE DESTINATION

7

INTELLIGENT BIFURCATION

PREMIUM LIFTS



HASSLE-FREE PARKING

A ₩

TERRACE GARDEN



24X7 POWER SUPPLY



GREEN AREA



EFFICIENT VENTILATION



CCTV SURVEILLANCE



**3 TIER SECURITY** 



ON-ROAD CONNECTIVITY

## **FLOOR PLANS**

FLOOR PLAN BASEMENT











## FLOOR PLAN SECOND



FLOOR PLAN



## FLOOR PLAN FOURTH



#### THE PROMISING FUTURE AWAITS YOU HERE

#### LOCATION MAP



ll 1( ir

> Aı M Fo

#### INDUSTRY

10,000 Acres of proposed industrial hub by Punjab Govt.

#### EDUCATION

Indian School of Business - 3 Mins IISER - 5 Mins Amity University - 10 Mins

#### MEDICAL

Fortis Mohali - 5 Mins Max Super Specialty Hospital - 15 Mins

#### TRANSIT

Chandigarh Airport - 15 Mins Railway Station - 15 Mins Bus Stand - 12 Mins



\* Map not to scale. Indicative only.